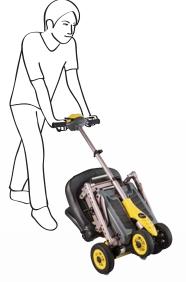

#### Features

- Strong light-weight alloy aluminum frame for easy folding and carrying.
- Small foldable dimension for easy storage.
- Easy attach 24V Li-lon Battery, Quick charge with 2A off-board charger.
- Height and angle adjustable steering tiller to fit individual user demand.
- Ideal for both indoor and outdoor use.
- Patented Twin-front-wheels w/spring suspension system offers excellent stability during sharp turning.
- Optional Armrest.