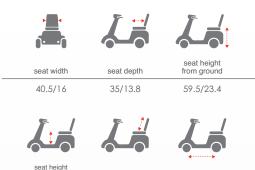

### **Dimension** (cm / in)

|                       | 4-5         |            |
|-----------------------|-------------|------------|
| seat height from deck | back height | wheel base |
| 39/15.4               | 31.5/12.4   | 78.5/31    |