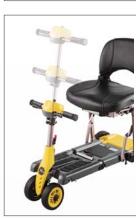

Portable Folding Electric Scooter

# **S542** Portable Folding Electric Scooter

#### Features

- Strong light-weight alloy aluminum frame for easy folding and carrying.
- Small foldable dimension for easy storage.
- Easy attach 24V Li-lon Battery, Quick charge with 2A off-board charger.
- Height and angle adjustable steering tiller to fit individual user demand.
- Ideal for both indoor and outdoor use.
- Patented Twin-front-wheels w/spring suspension system offers excellent stability during sharp turning.
- Optional Armrest.