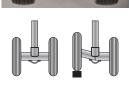

#### Features

- Strong light-weight alloy aluminum frame for easy folding and carrying.
- Small foldable dimension for easy storage.
- Easy attach 24V Li-lon Battery, Quick charge with 2A off-board charger.
- Height and angle adjustable steering tiller to fit individual user demand.
- Ideal for both indoor and outdoor use.
- Patented Twin-front-wheels w/spring suspension system offers excellent stability during sharp turning.
- Optional Armrest.