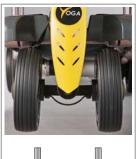

#### Features

- Strong light-weight alloy aluminum frame for easy folding and carrying.
- Small foldable dimension for easy storage.
- Easy attach 24V Li-lon Battery, Quick charge with 2A off-board charger.
- Height and angle adjustable steering tiller to fit individual user demand.
- Ideal for both indoor and outdoor use.
- Patented Twin-front-wheels w/spring suspension system offers excellent stability during sharp turning.
- Optional Armrest.