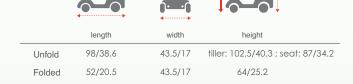

### **Dimension** (cm / in)

|                       | 4-5         |            |
|-----------------------|-------------|------------|
| seat height from deck | back height | wheel base |
| 39/15.4               | 31.5/12.4   | 78.5/31    |