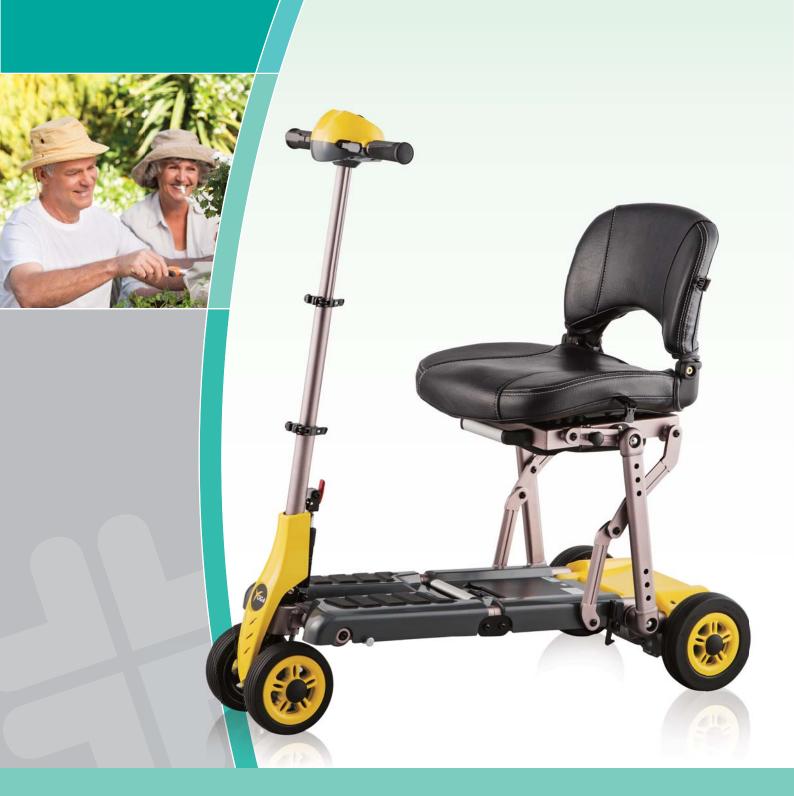

Portable Folding Electric Scooter

# **S542** Portable Folding Electric Scooter

#### Features

- Strong light-weight alloy aluminum frame for easy folding and carrying.
- Small foldable dimension for easy storage.
- Easy attach 24V Li-lon Battery, Quick charge with 2A off-board charger.
- Height and angle adjustable steering tiller to fit individual user demand.
- Ideal for both indoor and outdoor use.
- Patented Twin-front-wheels w/spring suspension system offers excellent stability during sharp turning.
- Optional Armrest.