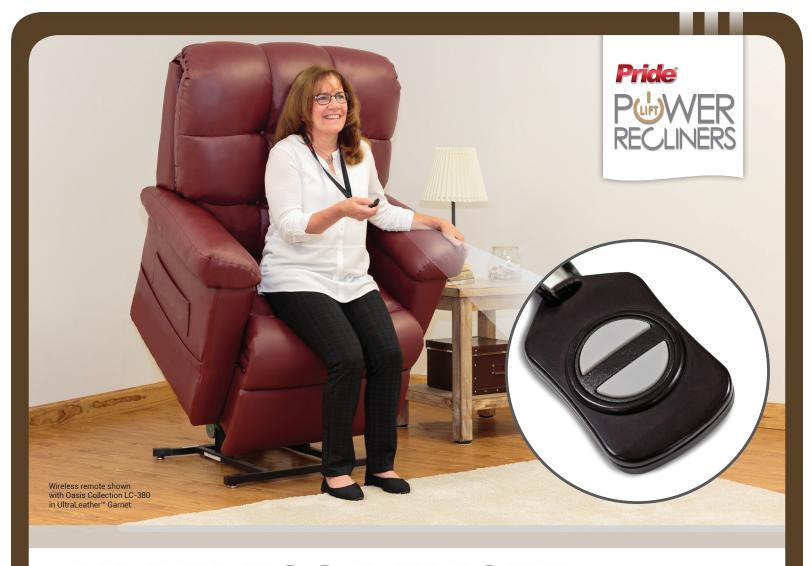

## WIRELESS REMOTE ON SELECT MODELS

- Used by the occupant of the chair, the wireless remote works similarly to a TV remote, performing all the functions as the wired hand controller (lifted, seated, TV and full recline)
- May be worn around the neck on a retractable lanyard for convenience and easy access
- Operates within a range of the power lift chair, up to 25 feet

- Provides peace of mind and ease of use if your wired hand controller is out of reach
- Safety feature locks and unlocks the wireless remote to prevent chair movement
- Available options for LC-380, LC-358PW, LC-358S, LC-358M, LC-358L and NM-435LT