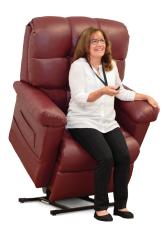

## WIRELESS REMOTE ON SELECT MODELS

- Used by the occupant of the chair, the wireless remote works similarly to a TV remote, performing all the functions as the wired hand controller (lifted, seated, TV and full recline)
- May be worn around the neck on a retractable lanyard for convenience and easy access
- Operates within a range of the power lift chair, up to 25 feet

- Provides peace of mind and ease of use if your wired hand controller is out of reach
- Safety feature locks and unlocks the wireless remote to prevent chair movement
- Available options for LC-380, LC-358PW, LC-358S, LC-358M, LC-358L and NM-435LT