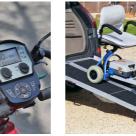

- Swiss industrial design
- TÜV approval as a medical product
- Lockable front storage
  compartment
- State-of-the-art components
- Modern gel batteries
- Captains seat, fully flexibe, newest design, classic look
- Range up to 40 km
- Speed according to national regulations: 10 18 km/h
- Motor: 950W

- Charger: 8Amp
- Spare parts
- Accessories
- Max. allowable incline: 10 degrees (18%)
- Folding armrests
- Electronic S-Drive Controller
  120 Amp
- 24 VDC motor
- Dual electronic break system
- Overall Length: 1565 mm
- Overall Width: 670 mm
- Overall Height: 1300 mm