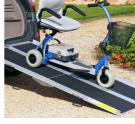

- Swiss industrial design
- TÜV approval as a medical product
- Lockable front storage
  compartment
- State-of-the-art components
- Modern gel batteries
- Captains seat, fully flexibe, newest design, classic look
- Range up to 40 km
- Speed according to national regulations: 10 18 km/h
- Motor: 950W

- Charger: 8Amp
- Spare parts
- Accessories
- Max. allowable incline: 10 degrees (18%)
- Folding armrests
- Electronic S-Drive Controller
  120 Amp
- 24 VDC motor
- Dual electronic break system
- Overall Length: 1565 mm
- Overall Width: 670 mm
- Overall Height: 1300 mm