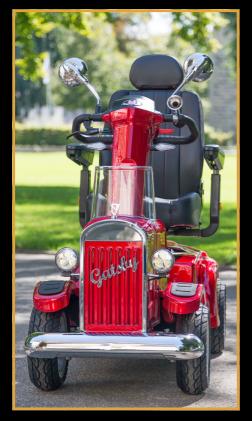

## THE GATSBY WELCOME BACK TO THE FUTURE.

**Vintage Mobility:** perfect symbiosis between design and technology. Swiss engineering combined with the approval by TÜV as a medical product guarantee an extraordinary product with a revolutionary design.

The **Gatsby** was inspired by the classic look of the legendary Ford T model, which was still being manufactured in **1926**, the founding date of our company! With the Gatsby, Vintage Mobility has launched **the first of a whole family of vintage mobility scooters**. In 2019, we will launch the next sensation. We cannot say more at this point in time, except that we truly believe that you will be as excited as we are!

- Swiss industrial design
- TÜV approval as a medical product
- Lockable front storage
  compartment
- State-of-the-art components
- Modern gel batteries
- Captains seat, fully flexibe, newest design, classic look
- Range up to 40 km
- Speed according to national regulations: 10 18 km/h
- Motor: 950W

- Charger: 8Amp
- Spare parts
- Accessories
- Max. allowable incline: 10 degrees (18%)
- Folding armrests
- Electronic S-Drive Controller
  120 Amp
- 24 VDC motor
- Dual electronic break system
- Overall Length: 1565 mm
- Overall Width: 670 mm
- Overall Height: 1300 mm