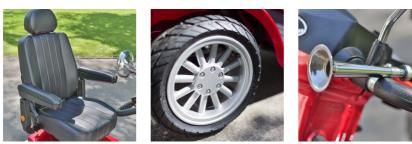

- Swiss industrial design
- TÜV approval as a medical product
- Lockable front storage
  compartment
- State-of-the-art components
- Modern gel batteries
- Captains seat, fully flexibe, newest design, classic look
- Range up to 40 km
- Speed according to national regulations: 10 18 km/h
- Motor: 950W

- Charger: 8Amp
- Spare parts
- Accessories
- Max. allowable incline: 10 degrees (18%)
- Folding armrests
- Electronic S-Drive Controller
  120 Amp
- 24 VDC motor
- Dual electronic break system
- Overall Length: 1565 mm
- Overall Width: 670 mm
- Overall Height: 1300 mm