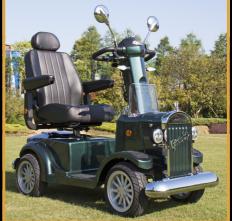

- Swiss industrial design
- TÜV approval as a medical product
- Lockable front storage
  compartment
- State-of-the-art components
- Modern gel batteries
- Captains seat, fully flexibe, newest design, classic look
- Range up to 40 km
- Speed according to national regulations: 10 18 km/h
- Motor: 950W

- Charger: 8Amp
- Spare parts
- Accessories
- Max. allowable incline: 10 degrees (18%)
- Folding armrests
- Electronic S-Drive Controller
  120 Amp
- 24 VDC motor
- Dual electronic break system
- Overall Length: 1565 mm
- Overall Width: 670 mm
- Overall Height: 1300 mm