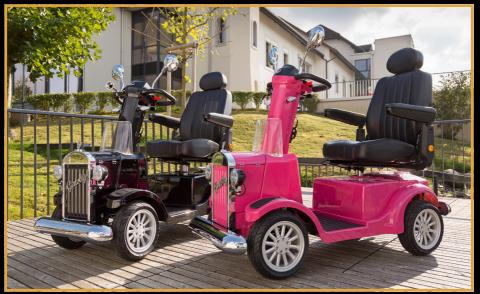

## Swiss industrial design

**TÜV medical product approval** 

Cintage Mobility

Gotsley

State of the art technology

## THE GATSBY WELCOME BACK TO THE FUTURE.

**Vintage Mobility:** perfect symbiosis between design and technology. Swiss engineering combined with the approval by TÜV as a medical product guarantee an extraordinary product with a revolutionary design.

The **Gatsby** was inspired by the classic look of the legendary Ford T model, which was still being manufactured in **1926**, the founding date of our company! With the Gatsby, Vintage Mobility has launched **the first of a whole family of vintage mobility scooters**. In 2019, we will launch the next sensation. We cannot say more at this point in time, except that we truly believe that you will be as excited as we are!

- Swiss industrial design
- TÜV approval as a medical product
- Lockable front storage
  compartment
- State-of-the-art components
- Modern gel batteries
- Captains seat, fully flexibe, newest design, classic look
- Range up to 40 km
- Speed according to national regulations: 10 18 km/h
- Motor: 950W

- Charger: 8Amp
- Spare parts
- Accessories
- Max. allowable incline: 10 degrees (18%)
- Folding armrests
- Electronic S-Drive Controller
  120 Amp
- 24 VDC motor
- Dual electronic break system
- Overall Length: 1565 mm
- Overall Width: 670 mm
- Overall Height: 1300 mm