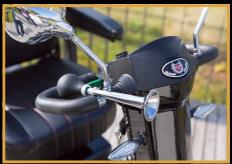

- Swiss industrial design
- TÜV approval as a medical product
- Lockable front storage
  compartment
- State-of-the-art components
- Modern gel batteries
- Captains seat, fully flexibe, newest design, classic look
- Range up to 40 km
- Speed according to national regulations: 10 18 km/h
- Motor: 950W

- Charger: 8Amp
- Spare parts
- Accessories
- Max. allowable incline: 10 degrees (18%)
- Folding armrests
- Electronic S-Drive Controller
  120 Amp
- 24 VDC motor
- Dual electronic break system
- Overall Length: 1565 mm
- Overall Width: 670 mm
- Overall Height: 1300 mm