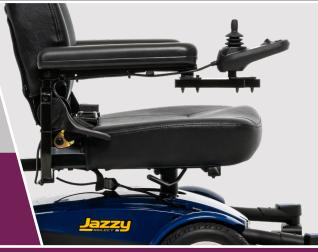

## ACCESS YOUR WORLD WITH EASE

The Pride<sup>®</sup> SWING-AWAY JOYSTICK conveniently mounts on either side of your Jazzy<sup>®</sup> Power Chair, giving you more room to maneuver under tables, desks or countertops.

## The Pride® SWING-AWAY JOYSTICK

swings out at an angle for convenient access.

1. Jazzy<sup>®</sup> Power Chair products are FDA Class II Medical Devices designed to aid individuals with mobility impairments.