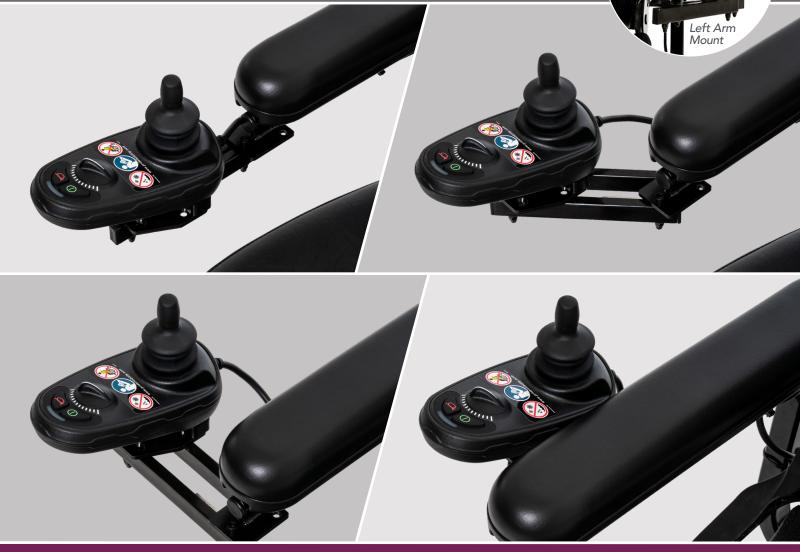

Right Arm Mount Mount easily on all Jazzy® Power Chairs

Available for in-line right or left side

Swings out at an angle, providing greater access to tables, desks or countertops

No need for extra mounting hardware

**Strong magnetic hold** requires very little pressure to swing open

1. Jazzy® Power Chair products are FDA Class II Medical Devices designed to aid individuals with mobility impairments.

CHECK OUT OUR FULL RANGE OF JAZZY POWER CHAIR ACCESSORIES AT PRIDEMOBILITY.COM