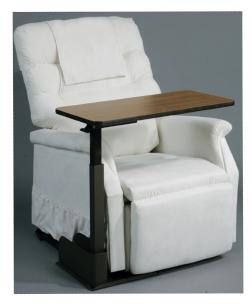

## Seat Lift Chair Table

- Designed for use with a lift chair, standard recliner or couch
- Tabletop swivels to allow for easy access and departure (Figure A)
- Can be used for many activities such as eating, writing, crafts, working on the computer and reading
- Right or left positioning with 180° rotation accommodates seating near any wall
- Tabletop pivots 360° at the touch of a hand
- Teak wood grain laminate finish is attractive
- A built-in magazine rack provides added convenience