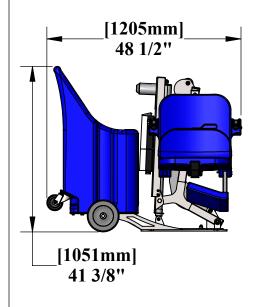

## PORTABLE PRO POOL-AT LIFT

US PATENT NO'S: [7,249,386 B2] [D507,769 S]

\*MEASUREMENT TAKEN WITH THE LIFT AT FULL LOAD\*

PRODUCT WEIGHT (NO PLATES): 275lbs [124kg] PRODUCT WEIGHT (WITH PLATES): 975lbs [442kg] MAX WEIGHT CAPACITY: 350lbs [160kg]