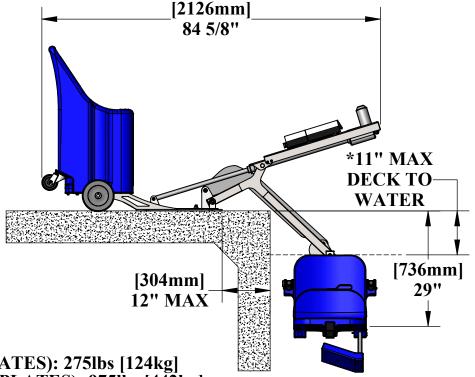

## PORTABLE PRO POOL-AT LIFT

US PATENT NO'S: [7,249,386 B2] [D507,769 S]

\*MEASUREMENT TAKEN WITH THE LIFT AT FULL LOAD\*

PRODUCT WEIGHT (NO PLATES): 275lbs [124kg] PRODUCT WEIGHT (WITH PLATES): 975lbs [442kg] MAX WEIGHT CAPACITY: 350lbs [160kg]

**MAX SETBACK: 12"** 

**MAX WATER DRAFT: \*11"** 

9889 GARRYMORE LANE MISSOULA, MT 59808 (406) 549-0769 FAX (406) 549-2602

\*SPECIFICATIONS ARE SUBJECT TO CHANGE WITHOUT NOTICE

| PRODUCT: PORTABLE PRO POOL-AT |                 |
|-------------------------------|-----------------|
| F-004PPPB-AT1                 |                 |
| SCALE: 1:24                   | DATE: 1/12/2018 |
| DRAWN BY:                     | REVISION:       |