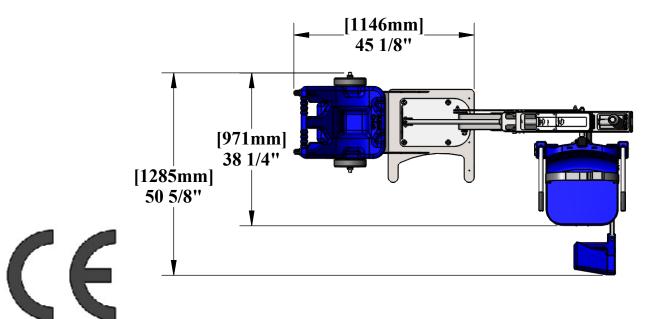

## PORTABLE PRO POOL-AT LIFT

US PATENT NO'S: [7,249,386 B2] [D507,769 S]

\*MEASUREMENT TAKEN WITH THE LIFT AT FULL LOAD\*

PRODUCT WEIGHT (NO PLATES): 275lbs [124kg] PRODUCT WEIGHT (WITH PLATES): 975lbs [442kg] MAX WEIGHT CAPACITY: 350lbs [160kg]