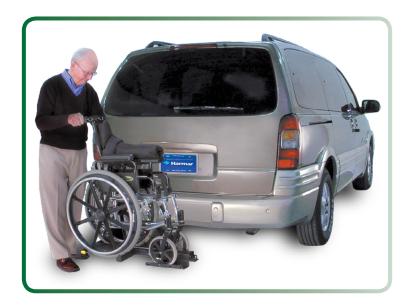

## Innovative, Lightweight Wheelchair Lift

Lightweight, non-powered solution for manual folding wheelchairs. Innovative tilting joint helps the wheelchair roll on/off easily; adjustable hold-down arm safely secures it. Compact design folds down for tail gate / lift gate access, folds up when not needed.

## **Features & Benefits**

- Tilting joint for roll-on ease
- Adjustable hold-down arm
- · Folds to access tail gate / lift gate; folds up when not in use
- · No chair modifications required
- Ball mount standard; upgrades available
- No hitch post needed with ball mount