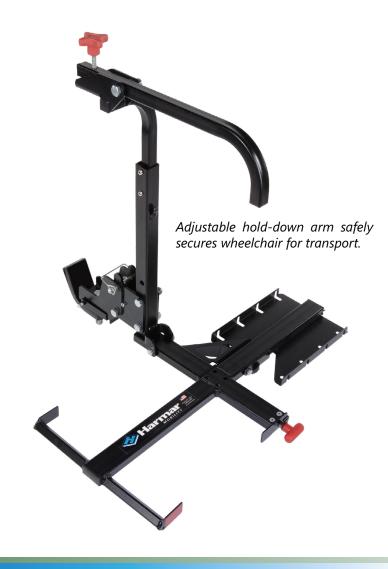

## Innovative, Lightweight Wheelchair Lift

Lightweight, non-powered solution for manual folding wheelchairs. Innovative tilting joint helps the wheelchair roll on/off easily; adjustable hold-down arm safely secures it. Compact design folds down for tail gate / lift gate access, folds up when not needed.

## **Features & Benefits**

- Tilting joint for roll-on ease
- Adjustable hold-down arm
- · Folds to access tail gate / lift gate; folds up when not in use
- · No chair modifications required
- Ball mount standard; upgrades available
- No hitch post needed with ball mount