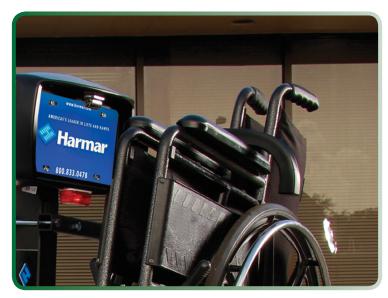

## **Features & Benefits**

- Tilting joint for roll-on ease
- Adjustable hold-down arm
- · Folds to access tail gate / lift gate; folds up when not in use
- · No chair modifications required
- Ball mount standard; upgrades available
- No hitch post needed with ball mount