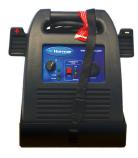

d just 43" of depth required!
- Emergency manual override system

| Specifications   | AL600 Hybrid Platform Lift                                |
|------------------|-----------------------------------------------------------|
| Accommodates     | Power Chairs & Scooters                                   |
| Platform Size    | 28.5" x 38"; optional rear wheel cradle extends up to 50" |
| Lifting Capacity | 350 lbs. (160 kg)                                         |
| Installed Weight | 179 lbs. (81 kg)                                          |
| Securement       | Manual tie-down straps                                    |
| Options          | Self-tensioning straps, battery pack, wireless remote     |
| Warranty         | 3-year transferable                                       |







Optional Battery Pack AL205



800-833-0478 | www.harmar.com



SA0119 31JAN17