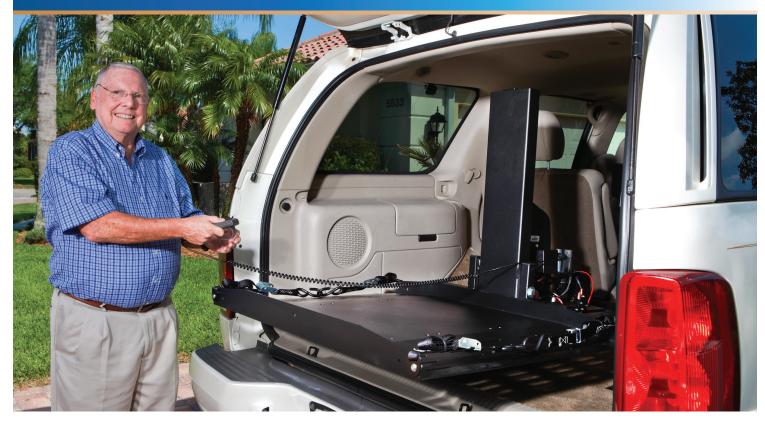

## Hybrid Platform Lift AL600

## Most Compact Hybrid Available!

- Ideal for Minivans and SUVs due to greater extension capability of platform
- Ultra-compact, patented design fits more applications
- Accommodates virtually all scooters and power chairs
- Drive on/off platform
- No drilling required on most applications
- Connects to existing third row seat hardware, saves second row seating
- · No scooter or chair modifications required
- Only 31" cargo headroom and just 43" of depth required!
- Emergency manual override system

| Specifications   | AL600 Hybrid Platform Lift                                |
|------------------|-----------------------------------------------------------|
| Accommodates     | Power Chairs & Scooters                                   |
| Platform Size    | 28.5" x 38"; optional rear wheel cradle extends up to 50" |
| Lifting Capacity | 350 lbs. (160 kg)                                         |
| Installed Weight | 179 lbs. (81 kg)                                          |
| Securement       | Manual tie-down straps                                    |
| Options          | Self-tensioning straps, battery pack, wireless remote     |
| Warranty         | 3-year transferable                                       |