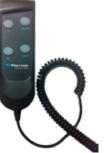

available
- Offset post allows the mobility device to be safely unloaded on the side of the vehicle
- Docking device included based on application



| Specifications         | AL225 Axis II Lite Lift       |
|------------------------|-------------------------------|
| Accommodates           | Power chairs & scooters       |
| Lifting Capacity       | 250 lbs. (113 kg)             |
| Installed Weight       | 55 lbs. (25 kg)               |
| Adjustable Boom Height | 30" — 40"                     |
| Adjustable Boom Length | 21" – 32"                     |
| Boom Pitch             | 5°                            |
| Securement             | Docking device included       |
| Options                | Battery pack, wireless remote |
| Warranty               | 3-year transferable           |



Easy-to-use hand control with Soft-Touch buttons.