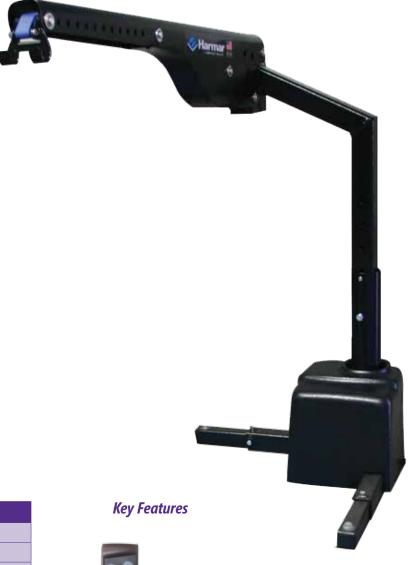

## Axis II Lite / 2-Axis Inside Lift AL225

## **Economical Dual Axis Power**

A medium capacity, economical version of Harmar's AL425 2-Axis lift for transporting power chairs and scooters. Double axis lift offers powered rotation and lifting, with adjustable arm height.

## **Features & Benefits**

- · Dual axis for powered rotation and lifting
- · Adjustable arm height
- Weather-resistant hand control; wireless option available
- Passenger side standard; driver side available
- Offset post allows the mobility device to be safely unloaded on the side of the vehicle
- Docking device included based on application

| Specifications         | AL225 Axis II Lite Lift       |
|------------------------|-------------------------------|
| Accommodates           | Power chairs & scooters       |
| Lifting Capacity       | 250 lbs. (113 kg)             |
| Installed Weight       | 55 lbs. (25 kg)               |
| Adjustable Boom Height | 30" — 40"                     |
| Adjustable Boom Length | 21" – 32"                     |
| Boom Pitch             | 5°                            |
| Securement             | Docking device included       |
| Options                | Battery pack, wireless remote |
| Warranty               | 3-year transferable           |