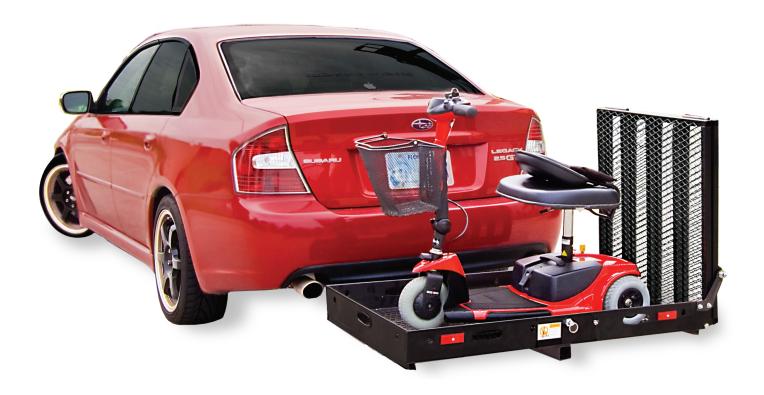

## Affordable, Fully-Manual Solution

Economical, fully manual solution carries virtually any power chair or scooter.

## **Features & Benefits**

- Oversized platform carries most scooters and power chairs
- No scooter or power chair modifications required
- 28" x 48" platform with 60" folding ramp
- · Unit folds for storage or transit without mobility device
- Class III hitch adapter standard; Class II hitch adapter available
- Carries up to 500 lbs.

| Specifications   | AL001                                       |
|------------------|---------------------------------------------|
| Accommodates     | Power chairs and scooters                   |
| Platform         | 28" x 48" platform with 60" folding ramp    |
| Capacity         | 500 lbs. (227 kg)*                          |
| Installed Weight | 84 lbs.(38.1 kg)                            |
| Power            | Manual                                      |
| Securement       | Manual Straps (Optional)                    |
| Hitch            | Class II or III; includes Class III adaptor |
| Options          | Class II hitch adaptor                      |
|                  | Power chair or scooter covers, strap kit    |
| Warranty         | 1-year transferable                         |