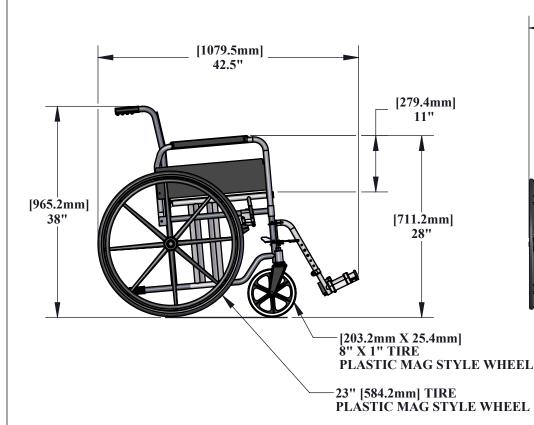

FRAME: TYPE 304 STAINLESS STEEL TUBING, MIRROR POLISHED.

UPHOLSTERY: PVC MESH - MEETS CALIFORNIA 117 BULLETIN FOR FIRE RETARDENCY.

REAR WHEEL: 23" X 1 1/4" [584.2 X 31.75 mm] SOLID URETHANE TIRE ON PLASTIC 'MAG' STYLE WHEEL.

FRONT CASTER: 8" X 1" [203.2 X 25.4 mm] WIDE SOLID FOAM-FILLED TIRE ON PLASTIC 'MAG' STYLE WHEEL.

WHEEL BUSHINGS: ACETYL PLASTIC.

FOOT RESTS: STAINLESS STEEL FRAME WITH FOLDING PLASTIC FOOTPLATE. REMOVABLE RIGGING.

NOTE:

\*SPECIFICATIONS ARE SUBJECT TO CHANGE WITHOUT NOTICE \*ALL DIMENSIONS ARE IN INCHES

| PRODUCT:  | F-22SSWC   |                 |
|-----------|------------|-----------------|
| DWG#:     | F-22SSWC-1 |                 |
| SCALE:    | 1:16       | DATE: 3/27/2018 |
| DRAWN BY: | KR         | REVISION:       |