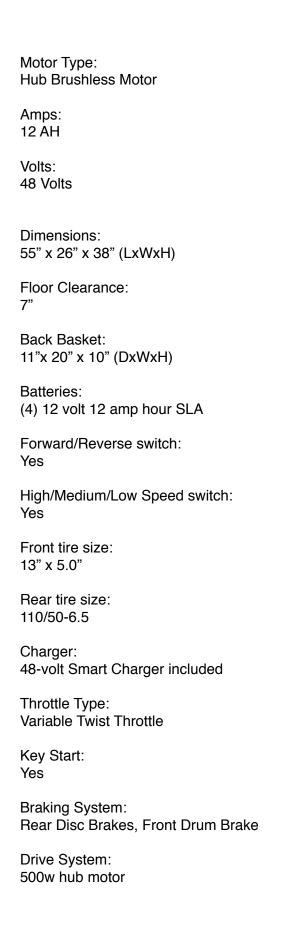

Model EW-19 Sport

Weight Capacity 300Lbs

Speed: Up to 15mph

Distance:

21 miles per charge (distance varies on terrain, riders weight, road surface, etc.)

Front Seat: Type

**Executive Comfort Seat with Backrest** 

Front seat:

Size 10" x 10" x 8" (LxWxH)

Seat Cushion Height:

28" From Floor

Rear Seat: Type N/A

Rear Seat: Size N/A

Steering Height 42" From Ground

Rear Foot Rest:

N/A

Power:

Electric 48 volts

Watts: 500 Watts

| Headlight:<br>LED light                |
|----------------------------------------|
| Rear lights:<br>N/A                    |
| Carton Size:<br>63" x 36" x 54"        |
| Scooter Weight: 128lbs                 |
| Battery Indicator:<br>Yes              |
| Front Suspension:<br>Yes               |
| Rear Suspension:<br>Yes                |
| Electric Horn:<br>Yes                  |
| Warranty:<br>Limited – 3 Year Warranty |
|                                        |