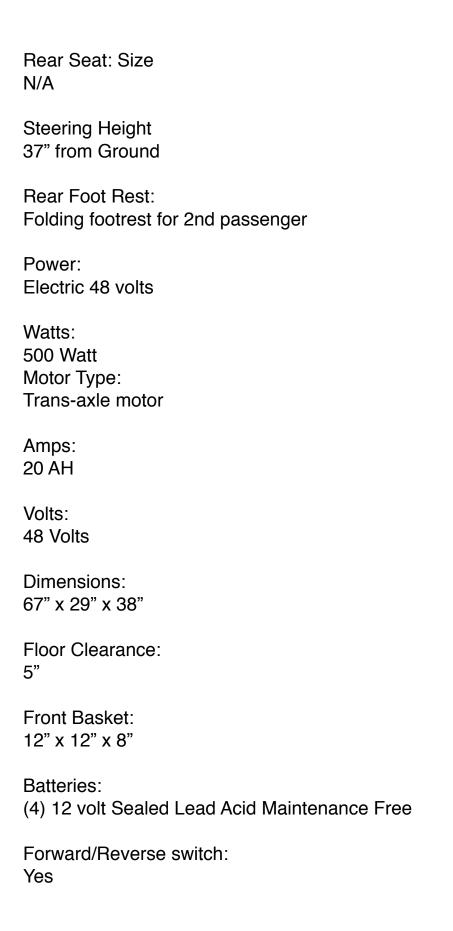

Model EW-11

Sport Weight Capacity 400Lbs

Speed:

Up to 18mph

Distance:

40 miles per charge (distance varies on terrain, riders weight, road surface, etc.)

Front Seat: Type

Extended Saddle Seat with 2 rider capacity

Front seat:

Size 23 " x 13" x 11" (LxWxH)

Front Seat:

27" from ground

Rear Seat: Type

N/A

High/ Low Speed switch: 3 position switch: Low/Med/High Front tire size: 10" x 3" Rear tire size: 10" x 3" Charger: 48-volt Smart Charger included Throttle Type: Variable Twist Throttle Key Start: Yes Braking System: Front and rear drum brakes

Drive System:

500 Watt Trans-axle

Headlight: High/Low Beam

Rear lights: **Brake Lights** 

Carton Size: 63" x 36" x 54"

Scooter Weight: 285lbs

Battery Indicator: Yes

Front: