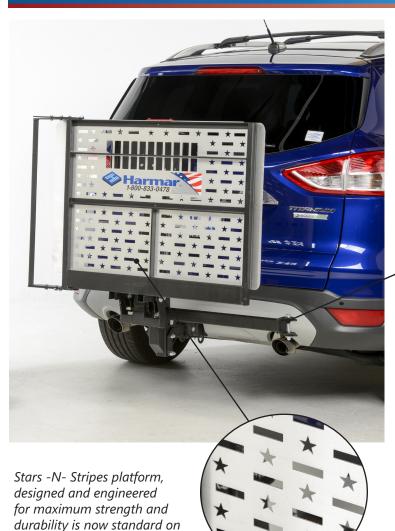

## AL100 /AL100 HD Universal Scooter Lifts

The AL100 Universal Scooter Lift is today's most popular outside scooter lift. The unique hold-down foot automatically secures virtually any scooter without any necessary scooter modifications. This fully automatic lift offers simple, nearly effortless operation and a hefty 350 pound lifting capacity.

## World's Most Popular Scooter Lift

- Works with virtually any scooter/auto application
- Automatic hold-down foot safely secures scooter
- No scooter modifications required
- Easy one switch operation, license plate light and courtesy lights standard
- Manual crank backup and license plate mount included

select aluminum skin Harmar

Outside Platform Lifts.