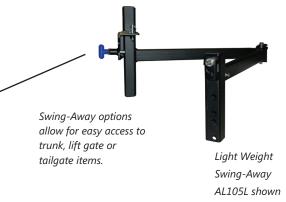

| Specifications   | AL100                                                                                     | AL100HD                                                       |
|------------------|-------------------------------------------------------------------------------------------|---------------------------------------------------------------|
| Accommodates     | Scooters                                                                                  | Scooters                                                      |
| Platform         | 27.5" x 39"aluminum deck; adjustable cradle extends up to 46"                             | 27.5" x 39"aluminum deck; adjustable cradle extends up to 46" |
| Lifting Capacity | 350 lbs. (159 kg)                                                                         | 400 lbs (181 kg)                                              |
| Installed Weight | 83 lbs. (38 kg)                                                                           | 84 lbs. ( 38 kg)                                              |
| Securement       | Automatic hold-down foot & rear wheel cradle                                              | Automatic hold-down foot & rear wheel cradle                  |
| Hitch            | AL123, class III hitch adapter and AL107 hitch post included; class II upgrades available | AL123HD class III hitch adapter and AL107 hitch post included |
| Options          | Battery pack, Swing-Away, Scooter covers                                                  | Battery pack, Swing-Away, Scooter covers                      |
| Warranty         | 3-year transferable                                                                       | 3-year transferable                                           |