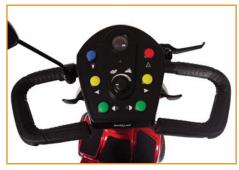

Battery range at 200 lbs., and will vary due to rider weight, drive surface and terrain. Batteries not included.

New button covers, hand (parking) brake lock, LED battery meter.

Updated control panel on wraparound delta tiller.