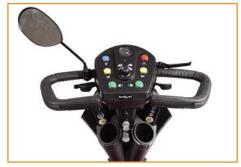

Battery range at 200 lbs., and will vary due to rider weight, drive surface and terrain. Batteries not included.

New button covers, hand (parking) brake lock, LED battery meter.

Updated control panel on wraparound delta tiller.