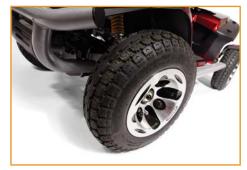

with headrest       | 26.5" - 30"                       |
| Width x Depth                   | 20" x 18"                         |
| Color                           | Black (coming soon)               |
| Warranty:                       |                                   |
| Frame                           | 5 Years                           |
| Drive Train                     | 1 Year                            |
| Electronics <sup>2</sup>        | 1 Year                            |
| Batteries                       | 1 Year                            |

Battery range at 200 lbs., and will vary due to rider weight, drive surface and terrain. Batteries not included.





New button covers, hand (parking) brake lock, LED battery meter.



Updated control panel on wraparound delta tiller.



New 13" pneumatic tires.



New ultrabright LED rear lights.