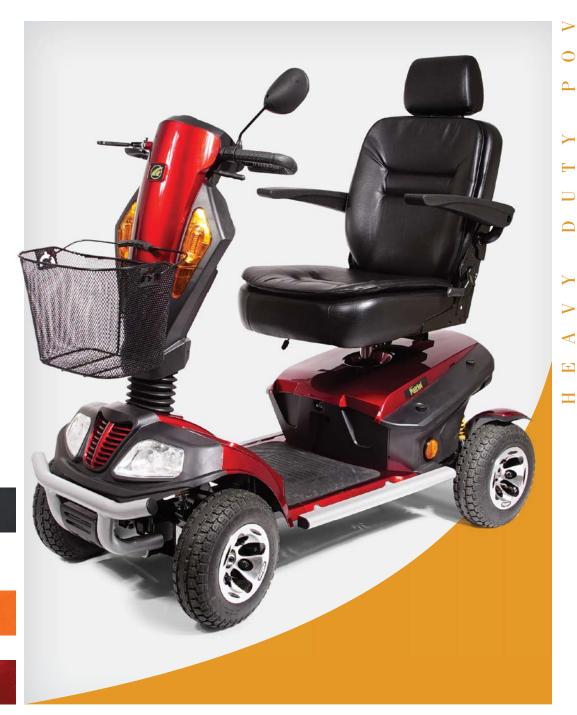

Patriot<sup>™</sup>
4 wheel
GR575

Body Colors Red or

If you're looking for the ultimate outdoor driving experience, look no further than the Golden Patriot™. The Golden Patriot's rugged outdoor design features an off road package, four-wheel independent suspension, a full lighting package and a full sized captain's seat. With a 400 lb. weight capacity, 13" pneumatic tires, and a battery range of 24 miles, the Golden Patriot will give you the ride of your dreams.

## Patriot 4 wheel Specifications

| - P                             |                                   |
|---------------------------------|-----------------------------------|
| Model                           | GR575                             |
| Medicare Code                   | Not Coded                         |
| Weight Capacity                 | 400 lbs                           |
| Drive Wheels                    | Rear                              |
| Maximum Speed                   | 8 mph                             |
| Operating Range <sup>1</sup>    | 24 miles                          |
| Ground Clearance                | 6.75"                             |
| Turning Radius                  | 76.5"                             |
| Type Batteries                  | 2-75 AH                           |
| Colors                          | Red, Orange                       |
| Freewheel Mode                  | Yes                               |
| Electronic Speed Control        | Yes                               |
| Electro-Mechanical Brakes       | Yes                               |
| Mechanical Hand Brake           | Yes                               |
| Charger                         | Off Board                         |
| Controller                      | 140 Amp                           |
| Dimensions:                     |                                   |
| Length                          | 57"                               |
| Width                           | 28"                               |
| Height (ground to top           |                                   |
| of back of seat)                | 47" - 49"                         |
| Height (ground to top           |                                   |
| of back of headrest)            | 54.5" - 59"                       |
| Ground to Top of Seat           | 29" - 31"                         |
| Ground to Top of Deck           | 8.75"                             |
| Deck to Top of Seat             | 19.75" - 21.75"                   |
| Number of Seat Height Positions | 3                                 |
| Size of Increments              | 1"                                |
| Front Axle to Rear Axle         | 40"                               |
| Weight of Unit: (assembled)     | 302 lbs                           |
| Base                            | 152 lbs                           |
| Seat w/Arms                     | 44 lbs                            |
| Batteries                       | 52 lbs ea                         |
| Tires:                          | Pneumatic                         |
| Front                           | 13"                               |
| Rear                            | 13"                               |
| Standard Seat:                  | Captain's Pillow Top<br>High-Back |
| Slide Seat                      | Yes                               |
| Back Height - no headrest       | 20"                               |
| Back Height with headrest       | 26.5" - 30"                       |
| Width x Depth                   | 20" x 18"                         |
| Color                           | Black (coming soon)               |
| Warranty:                       |                                   |
| Frame                           | 5 Years                           |
| Drive Train                     | 1 Year                            |
| Electronics <sup>2</sup>        | 1 Year                            |
| Batteries                       | 1 Year                            |