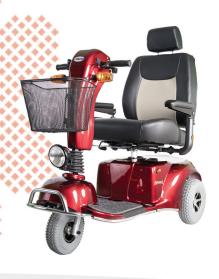

## PIONEER 9 S331

Heavy Duty Three Wheel Scooter

K0808

**Enhancing Life Through Mobility.** 

Contact your Territory Sales Manager or email us at sales@meritsusa.com

## **Features**

- Hydraulic, adjustable tiller
- 22"W x 20"D x 22"H, sliding, captain seat
- Half speed inhibit switch
- Headlight, tail lights, turn signals, and hazard lights
- 4" ground clearance
- Three wheels provide a tighter turning radius for increased maneuverability

## **Specifications**

| •                         |                     |
|---------------------------|---------------------|
| Product#                  | S331                |
| Weight Capacity           | 500 lbs             |
| Drivetrain                | RWD                 |
| Maximum Speed             | 6 mph               |
| Per-Charge Range          | 32 miles            |
| Battery Size (2 required) | 75Ah, M24 AGM       |
| Ground Clearance          | 4"                  |
| Turning Radius            | 50"                 |
| Overall Length            | 54"                 |
| Overall Width             | 27"                 |
| Overall Height            | 47"                 |
| Suspension                | Yes                 |
| Seat-to-Deck Height       | 16" - 19"           |
| Seat-to-Ground Height     | 25" - 28"           |
| Seat Width                | 22"                 |
| Seat Depth                | 20"                 |
| Backrest Height           | 22"                 |
| Total Weight              | 249 lbs.            |
| Weight of Heaviest Pc.    | 101 lbs.            |
| Motor                     | DC 24V, 400W        |
| Controller                | Dynamic Rhino2 160A |
| Charger                   | 6A off-board        |
| Gradient                  | 12°                 |
| Front Wheels              | 10" flat-free       |
| Drive Wheels              | 12.5" flat-free     |
| HCPCS Code                | K0808               |
| Color Option              | Red                 |