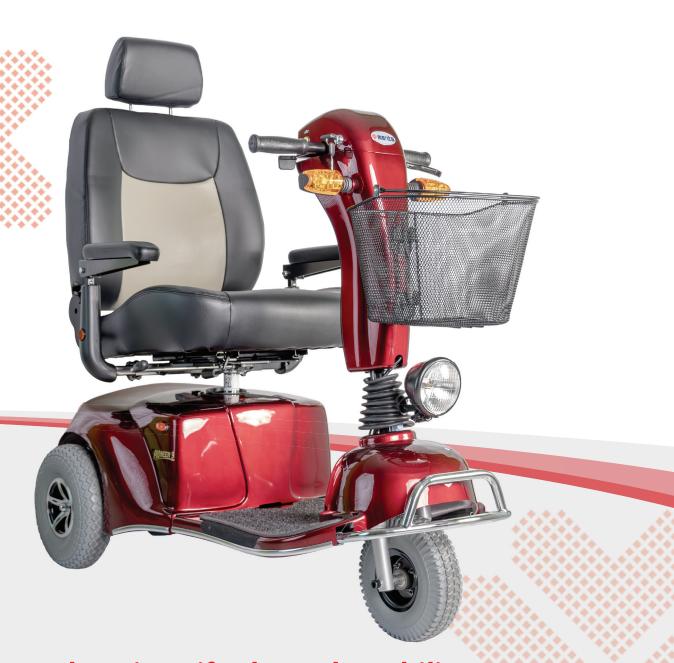

## PIONEER 9 S331

Heavy Duty Three Wheel Scooter

K0808

**Enhancing Life Through Mobility.** 

Contact your Territory Sales Manager or email us at sales@meritsusa.com

## **Features**

- Hydraulic, adjustable tiller
- 22"W x 20"D x 22"H, sliding, captain seat
- Half speed inhibit switch
- Headlight, tail lights, turn signals, and hazard lights
- 4" ground clearance
- Three wheels provide a tighter turning radius for increased maneuverability

## **Specifications**

| •                         |                     |
|---------------------------|---------------------|
| Product#                  | S331                |
| Weight Capacity           | 500 lbs             |
| Drivetrain                | RWD                 |
| Maximum Speed             | 6 mph               |
| Per-Charge Range          | 32 miles            |
| Battery Size (2 required) | 75Ah, M24 AGM       |
| Ground Clearance          | 4"                  |
| Turning Radius            | 50"                 |
| Overall Length            | 54"                 |
| Overall Width             | 27"                 |
| Overall Height            | 47"                 |
| Suspension                | Yes                 |
| Seat-to-Deck Height       | 16" - 19"           |
| Seat-to-Ground Height     | 25" - 28"           |
| Seat Width                | 22"                 |
| Seat Depth                | 20"                 |
| Backrest Height           | 22"                 |
| Total Weight              | 249 lbs.            |
| Weight of Heaviest Pc.    | 101 lbs.            |
| Motor                     | DC 24V, 400W        |
| Controller                | Dynamic Rhino2 160A |
| Charger                   | 6A off-board        |
| Gradient                  | 12°                 |
| Front Wheels              | 10" flat-free       |
| Drive Wheels              | 12.5" flat-free     |
| HCPCS Code                | K0808               |
| Color Option              | Red                 |