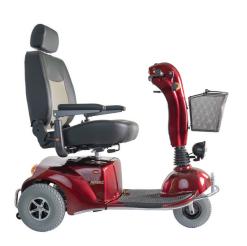

## PIONEER 9 S331

Heavy Duty Three Wheel Scooter

K0808

**Enhancing Life Through Mobility.** 

Contact your Territory Sales Manager or email us at sales@meritsusa.com

## **Features**

- Hydraulic, adjustable tiller
- 22"W x 20"D x 22"H, sliding, captain seat
- Half speed inhibit switch
- Headlight, tail lights, turn signals, and hazard lights
- 4" ground clearance
- Three wheels provide a tighter turning radius for increased maneuverability

## **Specifications**

| •                         |                     |
|---------------------------|---------------------|
| Product#                  | S331                |
| Weight Capacity           | 500 lbs             |
| Drivetrain                | RWD                 |
| Maximum Speed             | 6 mph               |
| Per-Charge Range          | 32 miles            |
| Battery Size (2 required) | 75Ah, M24 AGM       |
| Ground Clearance          | 4"                  |
| Turning Radius            | 50"                 |
| Overall Length            | 54"                 |
| Overall Width             | 27"                 |
| Overall Height            | 47"                 |
| Suspension                | Yes                 |
| Seat-to-Deck Height       | 16" - 19"           |
| Seat-to-Ground Height     | 25" - 28"           |
| Seat Width                | 22"                 |
| Seat Depth                | 20"                 |
| Backrest Height           | 22"                 |
| Total Weight              | 249 lbs.            |
| Weight of Heaviest Pc.    | 101 lbs.            |
| Motor                     | DC 24V, 400W        |
| Controller                | Dynamic Rhino2 160A |
| Charger                   | 6A off-board        |
| Gradient                  | 12°                 |
| Front Wheels              | 10" flat-free       |
| Drive Wheels              | 12.5" flat-free     |
| HCPCS Code                | K0808               |
| Color Option              | Red                 |