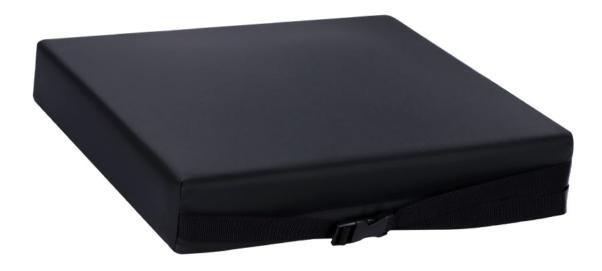

## LIQUID GEL SEAT CUSHION

BLACK STRETCH AND BLACK PVC

## **COMFORT AND CONVENIENCE**

AVAILABLE IN 2" AND 3" H

- Rhythm Healthcare's skin protection cushion features a high-density foam shell that encases a specially crafted gel bladder.
- Specially designed to help prevent pressure ulcers by effectively redistributing pressure.
- The cover is water-resistant and has low shear stretch properties to minimize heat and moisture accumulation.
- Easy to secure the cushion to a wheelchair with its convenient buckles and 12" tie straps.
- Complies with the TB117 flammability standard.