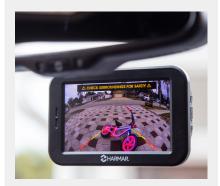

#### **MULTIVIEW BACKUP CAMERA**

The backup camera that won't be blocked by lift platforms or mobility devices!

Camera mounts to the edge of the platform

In-vehicle moveable display monitor or rearview mirror

Camera lenses are fixed in two positions to automatically provide a clear view when platform is stowed or deployed with a mobility device

Warranty is 1-year (non-transferable)

I am a caretaker for my father and this lift made it possible for me to take my dad to go out to eat and meet with friends and family. He now feels a sense of freedom and enjoys trips big and small.