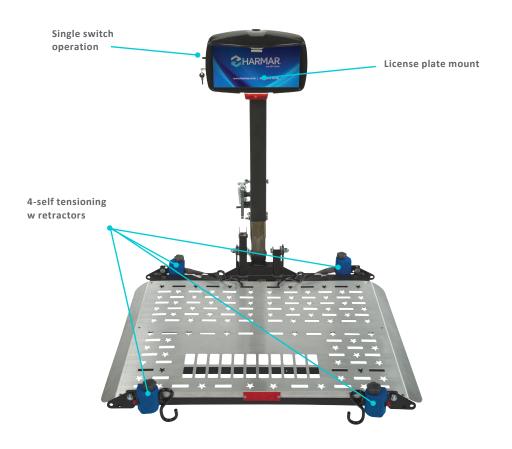

### **DESIGNED FOR POWER WHEELCHAIRS**

The AL500 series lifts are among the most popular outside platform lifts. Featuring Harmar's Stars -N- Stripes aluminum deck design, dedicated to our veterans and commemorating Harmar's heritage as an American company.

The AL500 and AL500HD are easy to operate and built to last for years of trouble-free use. The universal design safely transports the power chair without making chair modifications.

- Easy, one-switch operation
- License Plate Light
- Key Switch and Courtesy Light
- 4- self-tensioning Q'Straint Retractors, no chair modifications required
- Manual Crank backup and License Plate Mount included
- Swing-Away option available

# **AL500 PRODUCT SPECIFICATIONS**

| LIFTING CAPACITY     | 350 lb                                                                                                                      |
|----------------------|-----------------------------------------------------------------------------------------------------------------------------|
| ACCOMMODATES         | Power wheelchairs                                                                                                           |
| INSTALLED WEIGHT     | 75 lb                                                                                                                       |
| PLATFORM SIZE        | 26" x 39"                                                                                                                   |
| HITCH CLASS          | II or greater                                                                                                               |
| POWERED              | Fully powered                                                                                                               |
| WARRANTY             | 3-year parts                                                                                                                |
| INCLUDED             | <ul><li>AL107 hitch post</li><li>AL123 class III hitch adapter</li><li>License plate mount</li></ul>                        |
| SECUREMENT           | 4 self-tensioning Q'Straint retractors                                                                                      |
| AVAILABLE<br>OPTIONS | <ul><li>Battery pack</li><li>Cover</li><li>License plate riser</li><li>MultiView Backup Camera</li><li>Swing-away</li></ul> |

## **AL500HD PRODUCT SPECIFICATIONS**

| LIFTING CAPACITY     | 400 lb                                                                                                                      |
|----------------------|-----------------------------------------------------------------------------------------------------------------------------|
| ACCOMMODATES         | Power wheelchairs                                                                                                           |
| INSTALLED WEIGHT     | 77 lb                                                                                                                       |
| PLATFORM SIZE        | 26" x 39"                                                                                                                   |
| HITCH CLASS          | III or greater                                                                                                              |
| POWERED              | Fully powered                                                                                                               |
| WARRANTY             | 3-year parts                                                                                                                |
| INCLUDED             | <ul> <li>AL107 hitch post</li> <li>AL123HD class III heavy duty<br/>hitch adapter</li> <li>License plate mount</li> </ul>   |
| SECUREMENT           | 4 self-tensioning Q'Straint retractors                                                                                      |
| AVAILABLE<br>OPTIONS | <ul><li>Battery pack</li><li>Cover</li><li>License plate riser</li><li>MultiView Backup Camera</li><li>Swing-away</li></ul> |