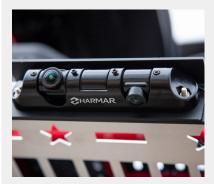

#### **MULTIVIEW BACKUP CAMERA**

The backup camera that won't be blocked by lift platforms or mobility devices!

Camera mounts to the edge of the platform

In-vehicle moveable display monitor or rearview mirror

Camera lenses are fixed in two positions to automatically provide a clear view when platform is stowed or deployed with a mobility device

Warranty is 1-year (non-transferable)

I am a caretaker for my father and this lift made it possible for me to take my dad to go out to eat and meet with friends and family. He now feels a sense of freedom and enjoys trips big and small.