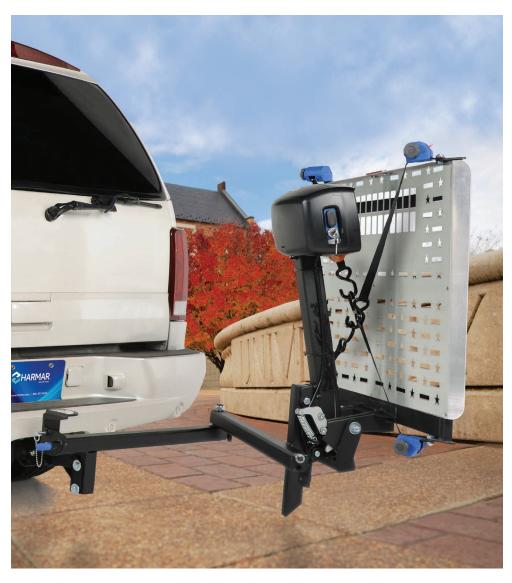

### **DESIGNED FOR POWER WHEELCHAIRS**

The AL500 series lifts are among the most popular outside platform lifts. Featuring Harmar's Stars -N- Stripes aluminum deck design, dedicated to our veterans and commemorating Harmar's heritage as an American company.

The AL500 and AL500HD are easy to operate and built to last for years of trouble-free use. The universal design safely transports the power chair without making chair modifications.

- Easy, one-switch operation
- License Plate Light
- Key Switch and Courtesy Light
- 4- self-tensioning Q'Straint Retractors, no chair modifications required
- Manual Crank backup and License Plate Mount included
- Swing-Away option available

# **AL500 PRODUCT SPECIFICATIONS**

| LIFTING CAPACITY     | 350 lb                                                                                                                      |
|----------------------|-----------------------------------------------------------------------------------------------------------------------------|
| ACCOMMODATES         | Power wheelchairs                                                                                                           |
| INSTALLED WEIGHT     | 75 lb                                                                                                                       |
| PLATFORM SIZE        | 26" x 39"                                                                                                                   |
| HITCH CLASS          | II or greater                                                                                                               |
| POWERED              | Fully powered                                                                                                               |
| WARRANTY             | 3-year parts                                                                                                                |
| INCLUDED             | <ul><li>AL107 hitch post</li><li>AL123 class III hitch adapter</li><li>License plate mount</li></ul>                        |
| SECUREMENT           | 4 self-tensioning Q'Straint retractors                                                                                      |
| AVAILABLE<br>OPTIONS | <ul><li>Battery pack</li><li>Cover</li><li>License plate riser</li><li>MultiView Backup Camera</li><li>Swing-away</li></ul> |

## **AL500HD PRODUCT SPECIFICATIONS**

| LIFTING CAPACITY     | 400 lb                                                                                                                      |
|----------------------|-----------------------------------------------------------------------------------------------------------------------------|
| ACCOMMODATES         | Power wheelchairs                                                                                                           |
| INSTALLED WEIGHT     | 77 lb                                                                                                                       |
| PLATFORM SIZE        | 26" x 39"                                                                                                                   |
| HITCH CLASS          | III or greater                                                                                                              |
| POWERED              | Fully powered                                                                                                               |
| WARRANTY             | 3-year parts                                                                                                                |
| INCLUDED             | <ul> <li>AL107 hitch post</li> <li>AL123HD class III heavy duty<br/>hitch adapter</li> <li>License plate mount</li> </ul>   |
| SECUREMENT           | 4 self-tensioning Q'Straint retractors                                                                                      |
| AVAILABLE<br>OPTIONS | <ul><li>Battery pack</li><li>Cover</li><li>License plate riser</li><li>MultiView Backup Camera</li><li>Swing-away</li></ul> |