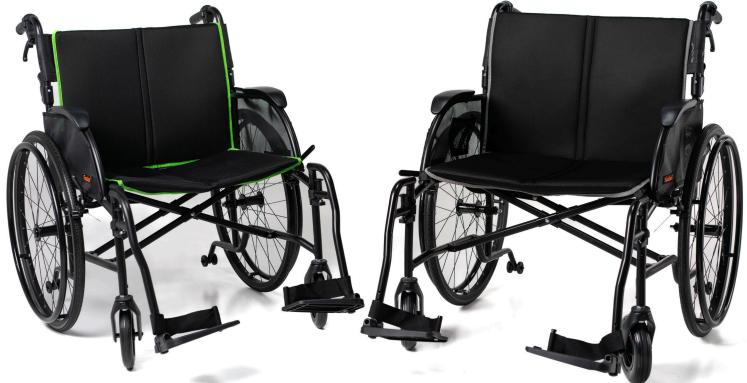

## WORLD'S LIGHTEST HEAVY DUTY WHEELCHAIR!

## Feather CHAIR HD

Where heavy duty meets light weight.

The Feather Chair HD boasts a 22" or 24" wide seat, 350 lbs. or 450 lbs. capacity and weighs only 22 lbs., **Pop off the wheels**, and it weighs only 15 lbs.! Swing-away footrests and anti-tippers offer comfort and safety. The **back folds down** for extra added convenience during storage or travel.

## **FEATURES:**

- only 15 lbs without wheels
- 22" or 24" wide seat
- folding frame
- anti-tippers
- optional elevating leg rests

## **SPECIFICATIONS**

| Weight Capacity       | 350 /450 lbs. |                       |                                                |
|-----------------------|---------------|-----------------------|------------------------------------------------|
| Product Weight        | 22 / 23 lbs.  | Front Wheel Size      | 8"                                             |
| Weight Without Wheels | 15 /16 lbs.   | Rear Wheel Size       | 24"                                            |
| Seat Width            | 22" / 24"     | Axle Type             | Fixed, Quick Release                           |
| Seat Depth            | 16"           | Armrest Options       | Full Length                                    |
| Seat-to-Floor Height  | 19"           | Armrest Height        | 9"                                             |
| Overall Width         | 32"           | Back Height           | 16"                                            |
| Overall Length        | 34"           | Upholstery Type       | Nylon                                          |
| Overall Height        | 28"           | Upholstery Color      | Black w/ Green Trim or<br>Black w/ Silver Trim |
| Folded Depth          | 13"           | Footrests             | Swingaway                                      |
| Folded Height         | 28"           | Warranty on Frame     | Lifetime Limited                               |
| Folded Width          | 15"           | Warranty on Wearables | Six Months Limited                             |