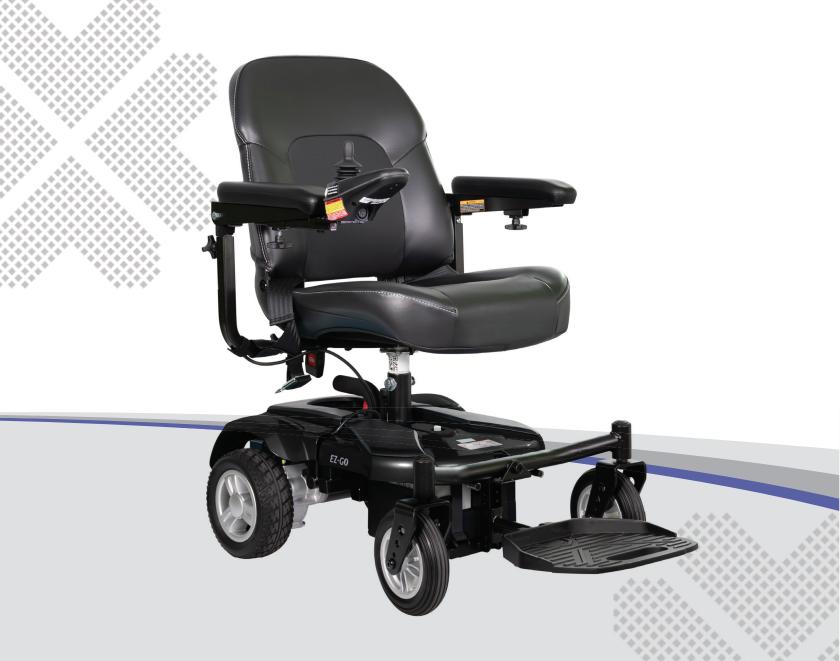

## **EZ-GO** P321 Travel-Friendly Power Chair

K0814

**Enhancing Life Through Mobility.** 

Contact your Territory Sales Manager or email us at sales@meritsusa.com

## **Features**

- Ergonomic mid-back seat for additional back support
- Quick connect feature for easy assembly and transportation
- Turning radius of 23" for easy maneuverability in tight spaces
- Weight capacity, 300 lbs.
- Compact and lightweight design, weighs a total of 113 lbs.

## **Specifications**

| Product#                  | P321             |
|---------------------------|------------------|
| Weight Capacity           | 300 lbs.         |
| Drivetrain                | RWD              |
| Seat Type                 | Stadium          |
| Seat Width                | 18"              |
| Seat Depth                | 16"              |
| Backrest Height           | 17"              |
| Seat-to-Floor Height      | 18" - 20"        |
| Overall Length            | 27"              |
| Overall Width             | 23"              |
| Overall Height            | 43"              |
| Turning Radius            | 23"              |
| Ground Clearance          | 1.8"             |
| Total Weight              | 113 lbs.         |
| Wt of Heaviest Pc.        | 54 lbs.          |
| Max Speed                 | 4.5 mph          |
| Range Per Charge          | up to 12 mi.     |
| Motor                     | DC 24V / 90W     |
| Controller                | P&G NVR2         |
| Battery Size (2 required) | 12Ah, ES 12 AGM  |
| Charger                   | 1.5A off-board   |
| Gradient                  | 6°               |
| Front Wheels              | 7" - solid       |
| Drive Wheels              | 8" - foam-filled |
| Rear Wheels               | 3" anti-tippers  |
| HCPCSCode                 | K0814            |
| Color Options             | Red<br>Black     |