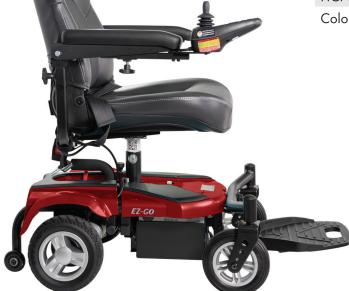

## **Specifications**

| Product#                  | P321             |
|---------------------------|------------------|
| Weight Capacity           | 300 lbs.         |
| Drivetrain                | RWD              |
| Seat Type                 | Stadium          |
| Seat Width                | 18"              |
| Seat Depth                | 16"              |
| Backrest Height           | 17"              |
| Seat-to-Floor Height      | 18" - 20"        |
| Overall Length            | 27"              |
| Overall Width             | 23"              |
| Overall Height            | 43"              |
| Turning Radius            | 23"              |
| Ground Clearance          | 1.8"             |
| Total Weight              | 113 lbs.         |
| Wt of Heaviest Pc.        | 54 lbs.          |
| Max Speed                 | 4.5 mph          |
| Range Per Charge          | up to 12 mi.     |
| Motor                     | DC 24V / 90W     |
| Controller                | P&G NVR2         |
| Battery Size (2 required) | 12Ah, ES 12 AGM  |
| Charger                   | 1.5A off-board   |
| Gradient                  | 6°               |
| Front Wheels              | 7" - solid       |
| Drive Wheels              | 8" - foam-filled |
| Rear Wheels               | 3" anti-tippers  |
| HCPCSCode                 | K0814            |
| Color Options             | Red<br>Black     |