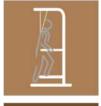

- One Button SafeTurn Exit exclusive feature that fully automates the bed to turn into a chair and allows the patient to safely enter and exit the bed.
- Full Chair Position/Powered Recliner— The full chair position allows the patient to sit in bed, and the powered recliner allows for independent head/knee adjustments for added comfort. The patient can watch TV, eat meals, and socialize with family and friends while remaining comfortably in bed.
- RollBack in Place™—With the rollback in place, the bed's head can articulate to almost 90 degrees to alleviate shearing/friction in the lower back.
- Built-in Stand Assist— Use the high/low as a stand assist to set the bed/chair height to an appropriate height to add assistance and safety when getting in and out of bed.
- Advanced Features optional Trendelenburg and reverse Trendelenburg to help support advanced positioning needs and to help with foot elevation (potentially reduces swelling).