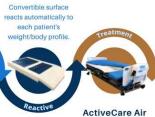

#### StatMatt

Powered air surface for the prevention and treatment of pressure injuries.