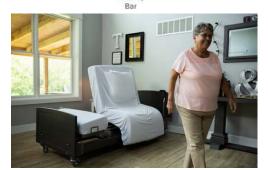

## Active Care™ Standard Bed

Since the inception of the hospital bed - one of the biggest challenges for caregivers and patients is safely getting in and out of the bed. Today, Med-Mizer has innovated the *ActiveCare* Bed to solve this challenge.

- One Button SafeTurn Exit exclusive feature that fully automates the bed to turn into a chair and allows the patient to safely enter and exit the bed.
- Full Chair Position/Powered Recliner— The full chair position allows the patient to sit in bed, and the powered recliner allows for independent head/knee adjustments for added comfort. The patient can watch TV, eat meals, and socialize with family and friends while remaining comfortably in bed.
- RollBack in Place™—With the rollback in place, the bed's head can articulate to almost 90 degrees to alleviate shearing/friction in the lower back.
- Built-in Stand Assist— Use the high/low as a stand assist to set the bed/chair height to an appropriate height to add assistance and safety when getting in and out of bed.
- Advanced Features optional Trendelenburg and reverse Trendelenburg to help support advanced positioning needs and to help with foot elevation (potentially reduces swelling).