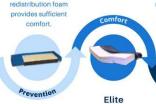

#### StatMatt

Powered air surface for the prevention and treatment of pressure injuries.

**Fixed Height** 

Fixed Height with OneButtonSafeTurn

PREVENTION

BARIATRIC CARE