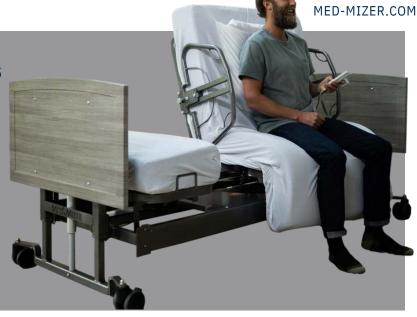

- One Button SafeTurn Exit exclusive feature that fully automates the bed to turn into a chair and allows the patient to safely enter and exit the bed.
- Full Chair Position/Powered Recliner— The full chair position allows the patient to sit in bed, and the powered recliner allows for independent head/knee adjustments for added comfort. The patient can watch TV, eat meals, and socialize with family and friends while remaining comfortably in bed.
- RollBack in Place™—With the rollback in place, the bed's head can articulate to almost 90 degrees to alleviate shearing/friction in the lower back.
- Built-in Stand Assist— Use the high/low as a stand assist to set the bed/chair height to an appropriate height to add assistance and safety when getting in and out of bed.
- Advanced Features optional Trendelenburg and reverse Trendelenburg to help support advanced positioning needs and to help with foot elevation (potentially reduces swelling).