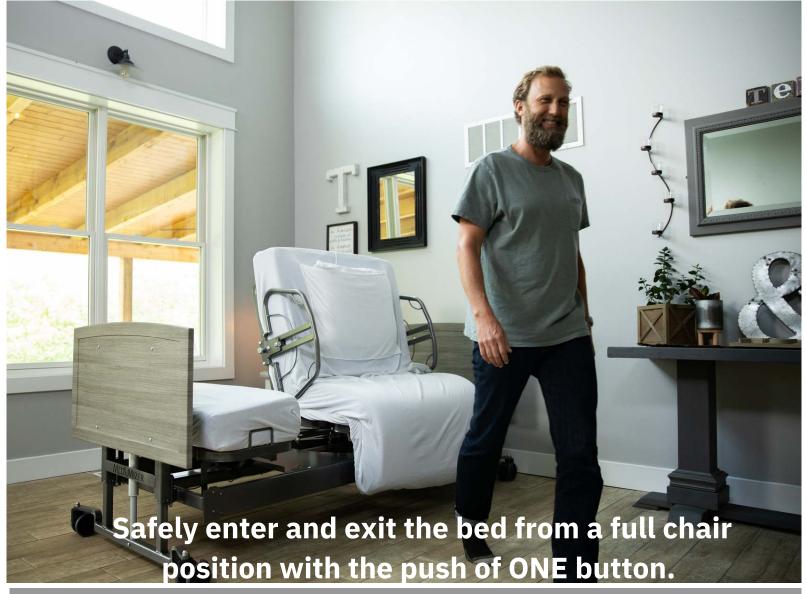

## Active Care™ Standard Bed

Since the inception of the hospital bed - one of the biggest challenges for caregivers and patients is safely getting in and out of the bed. Today, Med-Mizer has innovated the *ActiveCare* Bed to solve this challenge.

- One Button SafeTurn Exit exclusive feature that fully automates the bed to turn into a chair and allows the patient to safely enter and exit the bed.
- Full Chair Position/Powered Recliner— The full chair position allows the patient to sit in bed, and the powered recliner allows for independent head/knee adjustments for added comfort. The patient can watch TV, eat meals, and socialize with family and friends while remaining comfortably in bed.
- RollBack in Place™—With the rollback in place, the bed's head can articulate to almost 90 degrees to alleviate shearing/friction in the lower back.
- Built-in Stand Assist— Use the high/low as a stand assist to set the bed/chair height to an appropriate height to add assistance and safety when getting in and out of bed.
- Advanced Features optional Trendelenburg and reverse Trendelenburg to help support advanced positioning needs and to help with foot elevation (potentially reduces swelling).